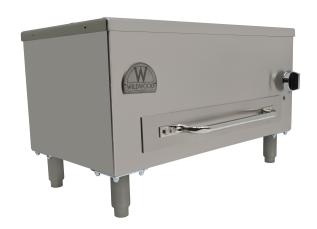

## **DUAL-FUEL JAPANESE YAKITORI 40 GRILL**

PRODUCT SPECIFICATIONS

**SINCE 2002** 

WILDWOOD's Japanese Yakitori is designed for cooking authentic Yakitori and Tokyo style BBQ. This hybrid BBQ allows for easy ignition and setup using the gas burner and ceramic briquette array or achieve a more smokey flavor using the charcoal option. Stainless steel charcoal rack and a set of skewer holders are included.

**MODEL: BBQ-YAK-40** 

**EXTERNAL DIMENSIONS: GRILL DIMENSIONS:** 

Length: 40" Length: 31" Width: 15" Width: 6" Height: 12" Depth: 4.5"

plus 4"legs, total 16"

**WEIGHT:** 140 lbs **BTU/HR:** 35,000

**OPTIONAL ACCESSORIES** include: S/S food grill, ceramic briquettes and elevated skewer holder.