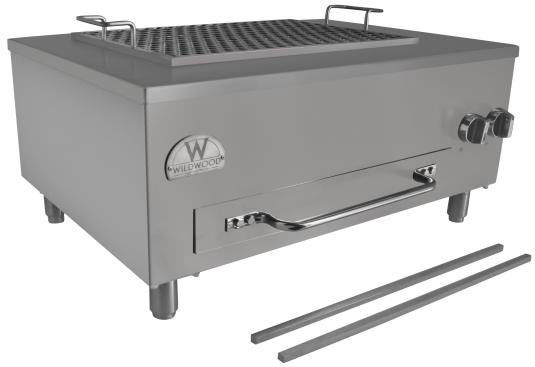

## **DUAL-FUEL JAPANESE YAKITORI 24 DBL GRILL**

**PRODUCT SPECIFICATIONS** 

**SINCE 2002** 

WILDWOOD's Japanese Yakitori is designed for cooking authentic Yakitori and Tokyo style BBQ. This hybrid BBQ allows for easy ignition and setup using the gas burner and ceramic briquette array or achieve a more smokey flavor using the charcoal option. Stainless steel charcoal rack and a set of skewer holders are included.

## **MODEL: BBQ-YAK-24 DBL**

**EXTERNAL DIMENSIONS: GRILL DIMENSIONS:** 

Length: 31" Length: 18" Width: 21" Width: 12" Height: 16" Depth: 4.5"

**WEIGHT:** 191 lbs **BTU/HR:** 56,000

**OPTIONAL ACCESSORIES** include: S/S food grill, ceramic briquettes and elevated skewer holder.