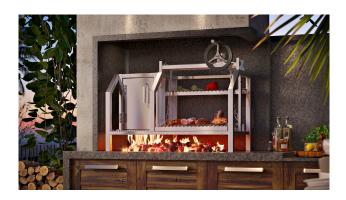

#### **Features**

The Parrilla M 902 is a classic model of Argentine Parrilla, made of stainless steel, with front wheel winder for manual control of the height of the grill. It is equipped with stainless steel V grills with grease tray or round stainless steel grills, both of which are easy to remove for cleaning. - This Parrilla accepts firewood or charcoal, which must be burned in the brazier and, later, the embers are spread under the grills. - Options include the addition of upper bar with stainless steel hooks.

#### **Whats Included**

V-grill with grease tray or round grate, on request. Top rest grill. Side brazier coupled with stainless steel door for thermal insulation.

Masonry

Depth:21 3/4" Other dimensions available on request.