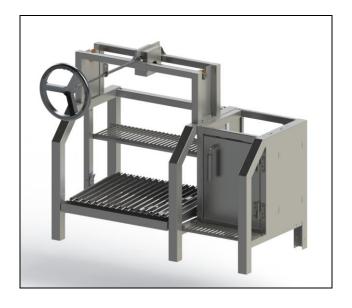

#### **Features**

The Parrilla M 902 is a classic model of Argentine Parrilla, made of stainless steel, with front wheel winder for manual control of the height of the grill. It is equipped with stainless steel V grills with grease tray or round stainless steel grills, both of which are easy to remove for cleaning. - This Parrilla accepts firewood or charcoal, which must be burned in the brazier and, later, the embers are spread under the grills. - Options include the addition of upper bar with stainless steel hooks.

# **Techinal Specifications**

INSTALLATION: Masonry.

MATERIAL: Stainless steel 304, stainless steel 430, carbon steel brazier.

WEIGHT: varies by measurement and packaging. GRILL SYSTEM: grill with manual height control via front wheel winder, with anti-reverse technology.