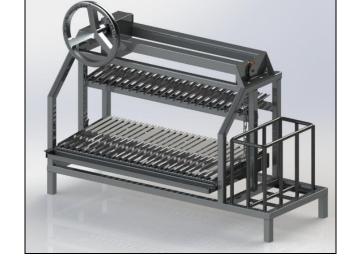

#### **Features**

The Parrilla M 802 is a classic model of Argentine Parrilla, made of stainless steel, with front wheel wiinder for manual control of the height of the grill. - It is equipped with stainless steel V grilles with grease tray or round stainless steel grills, both of which are easy to remove for cleaning. - This Parrilla accepts firewood or charcoal, which must be burned in the brazier and, later, the embers are spread under the grills. - Options include the addition of upper bar with stainless steel hooks.

## **Whats Included**

V-grill with grease collector or round grate, as preferred on request. Top rest grill. Carbon steel side brazier. It is possible to order stainless steel brazier as an optional accessory.

### **Techincal Specifications**

Charcoal or firewood.

INSTALLATION: Masonry.

MATERIAL: Stainless steel 304, stainless steel 430,

carbon steel brazier.

WEIGHT: varies by measurement and packaging. GRILL SYSTEM: grill with manual height control via front wheel winder, with anti-reverse technology.