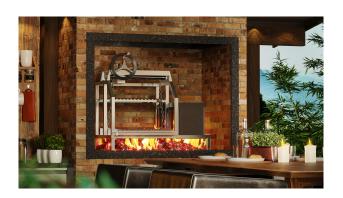

#### **Features**

The Parrilla M 802 is a classic model of Argentine Parrilla, made of stainless steel, with front wheel wiinder for manual control of the height of the grill. - It is equipped with stainless steel V grilles with grease tray or round stainless steel grills, both of which are easy to remove for cleaning. - This Parrilla accepts firewood or charcoal, which must be burned in the brazier and, later, the embers are spread under the grills. - Options include the addition of upper bar with stainless steel hooks.