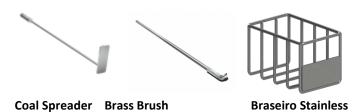

# **Optional Accessories**

## **Whats Included**

V-grill with grease collector or round grate, as preferred on request. Top rest grill. Carbon steel side brazier. It is possible to order stainless steel brazier as an optional accessory.