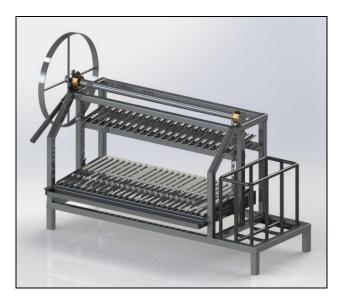

## **Features**

The Parrilla M 702 is a classic model of the Argentine Parrilla, made of stainless steel, with side wheel winder for manual control of the height of the grill. -It is equipped with stainless steel V grilles with grease tray or round stainless steel grills, both of which are easy to remove for cleaning. - This Parrilla accepts firewood or charcoal, which must be burned in the Fire basket (brazier )and later, the embers are spread under the grills. - Options include the addition of upper bar with stainless steel hooks.

# **Technical specifications**

Charcoal or firewood. INSTALLATION: Masonry. MATERIAL: Stainless steel 304, carbon steel fire basket. WEIGHT: varies by Dimensions and packaging. GRILL SYSTEM: grill with manual height control via side wheel winder.