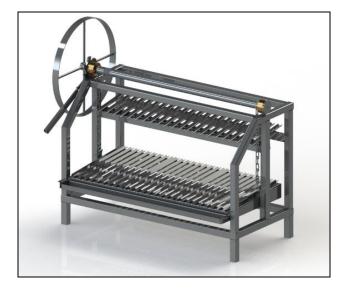

### **Features**

The Parrilla M 701 is a classic model of Aregentine Parrilla made of stainless steel, with side wheel winder for manual control of the height of the grill. -It is equipped with stainless steel V grills with grease tray or round stainless steel grills, both of which are easy to remove for cleaning. - Options include the addition of upper bar with stainless steel hooks.

## Whats Included

V-grill with grease tray or round bar grill, on request. Top rest grill.

## **Technical Specification**

MATERIAL: Stainless steel 304, stainless steel 430, carbon steel brazier. WEIGHT: varies by Dimensions and packaging. GRILL SYSTEM: grill with manual height control via side wheel winder.