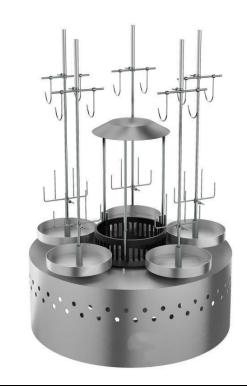

## **Equipment Specifications**

Fogo de Chao Ground Pit

**Skewers**: 5 rotisserie skewers

Fuel Source Charcoal / Wood

**Exterior** 48 inches

Base Height 24 inches

**Height total**: 75 inches

Fire pit diameter: 18 inches

Fire pit depth: 12 inches

Length of skewer: 40 inches

- Exterior in brushed stainless steel 2mm.
- 11 Gauge Stainless Steel Fire Box with super duty fire bricks.
- Stainless steel screws
- Insulated Fire Pit
- Easy to maintain Fire Pit with removable components.
- Skewers 304 Food Grade Stainless Steel
- 2 Year warranty

## ROTISSERIE SYSTEM

- I iron solid of 1 ¼ with guide for the gears;
- Gears of cast iron and recovered in bronze TM 23;
- Motor ¼ of HP–with armored reducer of 1/40;