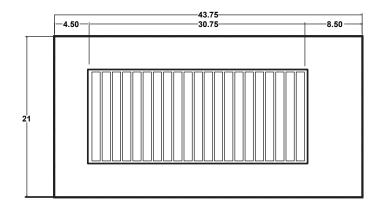

Length: 43.75" [
Width: 21" [
Height: 16" [

**WEIGHT:** 270 lbs **BTU/HR:** 70,000