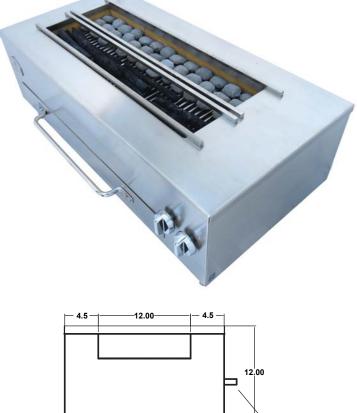

## Wildwood's Dual-Fuel Double-Wide Yakitori Grill

allows for higher density cooking in a compact foot print.

- · Burns charcoal or gas, or both simultaneously
- Allows for easy ignition of charcoal and rapid heating of ceramic briquettes
- Made of 304 stainless steel
- Triple insulated
- NSF Certified
- · Made in USA

## **MODEL: BBQ-YAK-40DBL**

\*specifications are subject to change.

3/4" GAS LINE, O.D.

**EXTERNAL DIMENSIONS:** 

Length: 31" Width: 12" Depth: 4.5"

**GRILL DIMENSIONS:** 

**OPTIONAL ACCESSORIES** include: S/S food grill, ceramic briquettes and elevated skewer holder.