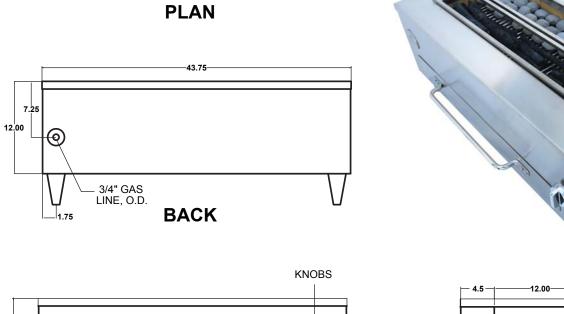

## **MODEL: BBQ-YAK-40DBL**

\*specifications are subject to change.

3/4" GAS LINE, O.D.

**EXTERNAL DIMENSIONS:** 

Length: 31" Width: 12" Depth: 4.5"

**GRILL DIMENSIONS:** 

**OPTIONAL ACCESSORIES** include: S/S food grill, ceramic briquettes and elevated skewer holder.