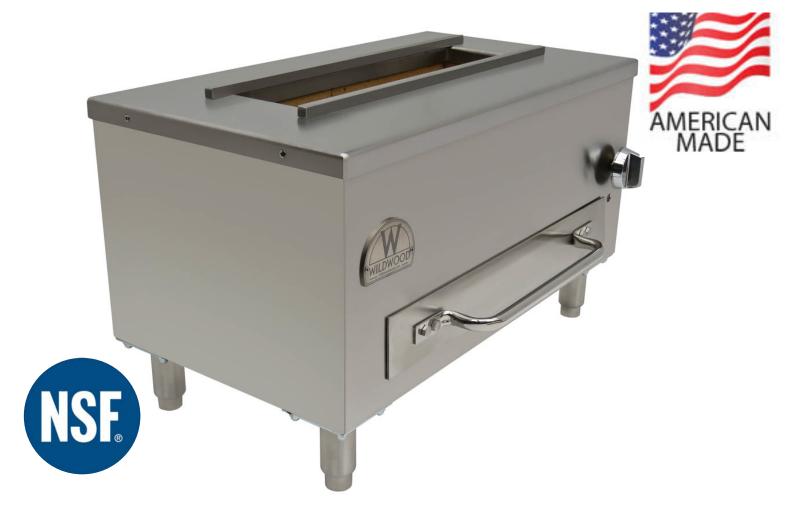

## **DUAL-FUEL JAPANESE YAKITORI 24 GRILL**

**PRODUCT SPECIFICATIONS** 

**SINCE 2002** 

WILDWOOD's Japanese Yakitori is designed for cooking authentic Yakitori and Tokyo style BBQ. This hybrid BBQ allows for easy ignition and setup using the gas burner and ceramic briquette array or achieve a more smokey flavor using the charcoal option. Stainless steel charcoal rack and a set of skewer holders are included.

## **MODEL: BBQ-YAK-24**

**EXTERNAL DIMENSIONS: GRILL DIMENSIONS:** 

Length: 27" Length: 18" Width: 6" Height: 12" Depth: 4.5"

plus 4" legs, 16"total

**WEIGHT:** 75 lbs **BTU/HR:** 28,000

**OPTIONAL ACCESSORIES** include: S/S food grill, ceramic briquettes and elevated skewer holder.