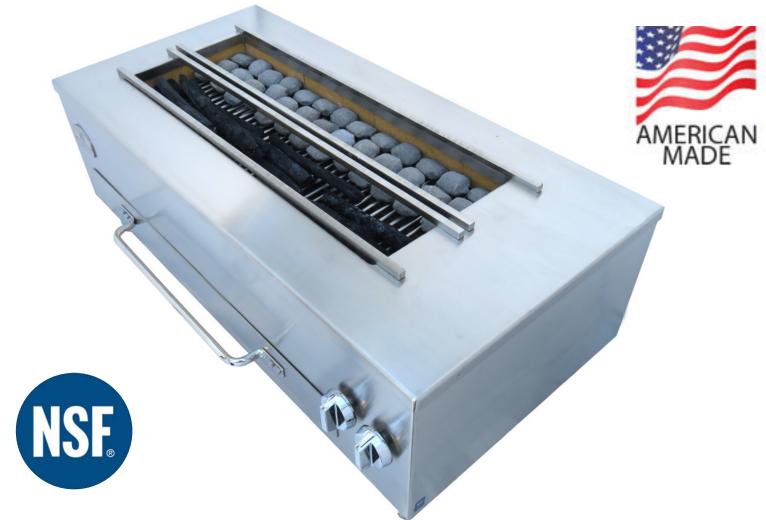

## **DUAL-FUEL JAPANESE DOUBLE YAKITORI GRILL 40**

## **PRODUCT SPECIFICATIONS**

WILDWOOD's Japanese Yakitori is designed for cooking authentic Yakitori and Tokyo style BBQ. This hybrid BBQ allows for easy ignition and setup using the gas burner and ceramic briquette array or achieve a more smokey flavor using the charcoal option. Stainless steel charcoal rack and a set of skewer holders are included.

## MODEL: BBQ-YAK-40

| <b>EXTERNAL DIMENSIONS:</b>           | <b>GRILL DIMENSIONS:</b> |
|---------------------------------------|--------------------------|
| Length: 40″                           | Length: 31"              |
| Width: 15″                            | Width: 6"                |
| Height: 12″<br>plus 4"legs, total 16″ | Depth: 4.5"              |

WEIGHT: 75 lbs

BTU/HR: 28,000

WEIGHT: 140 lbs

BTU/HR: 35,000

**OPTIONAL ACCESSORIES** include: S/S food grill, ceramic briquettes and elevated skewer holder.