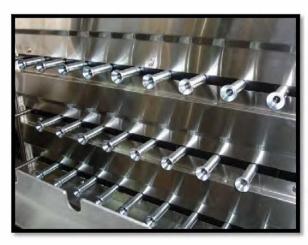

## 2 Galleries (rows of skewers)

External Height: 59" External Depth: 32"

External Length: See chart on right

Cooking Area: 18"

3 Galleries

External Height: 63" External Depth: 32"

External Length: See chart on right

- Manufactured from 304 stainless steel
- 4-5" wheels facilitate cleaning and moving
- Top gallery to hold skewers for slow cooking
- Motor: 1/4 HP 110 or 220V (50-60HZ)
- Includes one set of spits and upper rest bar
- Upper racks are available
- Fire pit pre-tiled with fire brick