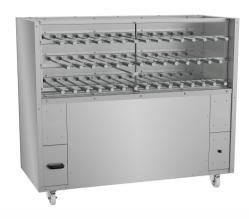

## Charcoal Cabinet Brazilian BBQ - 300 Series

## 2 Galleries (rows of skewers)

External Height: 59" External Depth: 32"

External Length: See chart on right

Cooking Area: 18"

3 Galleries

External Height: 63" External Depth: 32"

External Length: See chart on right

Cooking Area: 18"

|     | 2 Galle | ries |                |
|-----|---------|------|----------------|
| 9   | 31"     | 33   | 79"            |
| 11  | 35"     | 35   | 83"            |
| 13  | 39"     | 37   | 87"            |
| 15  | 43"     | 39   | 91"            |
| 17  | 47"     | 41   | 95"            |
| 19  | 51"     | 43   | 98"            |
| 21_ | 55"     | 45   | 102"           |
| 23  | 59"     | 47   | 106"           |
| 25  | 63"     | 49   | 110"           |
| 27_ | 67"     | 51   | 114"           |
| 29  | 71"     | 53   | 118"           |
| 31  | 75"     |      |                |
|     | 3 Galle | ries |                |
| 14  | 31"     | 50   | 79"            |
| 17  | 35"     | 53   | 83"            |
| 20  | 39"     | 56   | 87"            |
| 23  | 43"     | 59   | 91"            |
| 26  | 47"     | 62   | 95"            |
| 29  | 51"     | 65   | 98"            |
| 32  | 55"     | 80   | 118"           |
| 35_ | 59"     |      |                |
| 38_ | 63"     | Key: |                |
| 41_ | 67"     |      | No. of skewer  |
| 44  | 71"     |      | Length of unit |

- Manufactured from 304 stainless steel
- 4-5" wheels facilitate cleaning and moving
- Top gallery to hold skewers for slow cooking
- Motor: 1/4 HP 110 or 220V (50-60HZ)
- Includes one set of spits and upper rest bar
- Upper racks are available
- Fire pit pre-tiled with fire brick